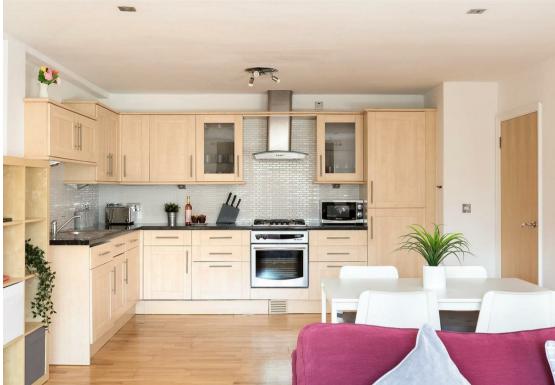

Internally the property offers a spacious and open plan kitchen/living area with private juliet balcony, fully modern fitted kitchen, two double bedrooms with an en-suite shower room to the master and additional family bathroom.